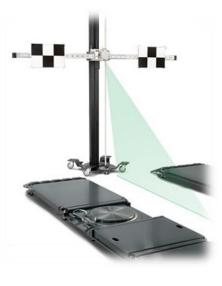

2014
-Calibrate Front Radar- when
....After ANY accident repair in the
front area or after wheel alignment

-Calibrate front camera- When camera has been removed & refitted or windscreen has been removed / refitted



#### Sensors Under Cover







#### Can Your Vehicle Sensors Lie?







## Make/Models Needing calibration





## Make/Models Needing calibration





#### What Is Static Calibration?







#### Static Calibration Video





### Journey To Autonomy



01101001 7 01 1100



http://www.techrepublic.com/article/autonomous-driving-levels-0-to-5-understanding-the-differences/

A COX AUTOMOTIVE BRAND



# Examples-





# Solution

"It's not just a piece of glass"



## Belron® ADAS Camera Calibration Forecast



## Autoglass® Capabilities



# Aiming For 100% Coverage



















#### IMI Automotive Technician Accreditation









#### "Safety As Standard"

**Transport Research Laboratory** 

Creating the future of transport











The calibration processes were found to give identical results in ten repeated tests on all five vehicles (100 tests; 50 back-to-back tests in total). In all these cases, the calibration procedure carried out with the Hella Gutmann tool resulted in exactly the same calibration process and outcome as with the respective OEM tool. This was verified by TRL witnessing calibrations and through the comparison of identical 'key data bytes' in the messages from the ECU which reported the calibration outcome.

OEM = Original Equipment Manufacturer - i.e. the tool confirmed to be used by the relevant vehicle manufacturer

Quality