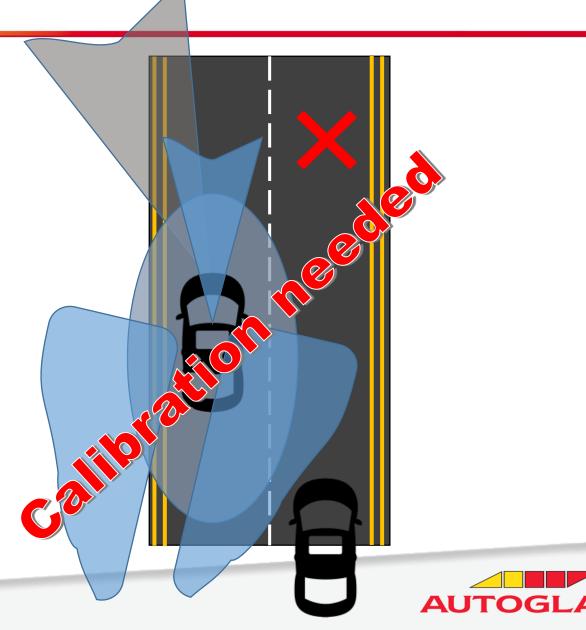

waves
- Only 2D, requires camera for object recognition
- Can see in poor visibility & at night
- Different ranges of distance affects angle of field of vision



#### Calibration Manufacturers Instructions







Audi A3 2016

-Calibrate front radar- when front reinforcement panel has been moved, removed or damaged

-Calibrate rear radar- when the rear bumper has been removed

-Calibrate front camera- When camera has been removed & refitted or windscreen has been removed / refitted





Mercedes C-Class 2014
-Calibrate Front Radar- when
....After ANY accident repair in the
front area or after wheel alignment

-Calibrate front camera- When camera has been removed & refitted or windscreen has been removed / refitted



#### Sensors Under Cover







#### Can Your Vehicle Sensors Lie?







## Make/Models Needing calibration





## Make/Models Needing calibration





#### What Is Static Calibration?







#### Static Calibration Video





### Journey To Autonomy



01101001 7 01 1100



http://www.techrepublic.com/article/autonomous-driving-levels-0-to-5-understanding-the-differences/

A COX AUTOMOTIVE BRAND



# Examples-





# Solution

"It's not just a piece of glass"



## Belron® ADAS Camera Calibration Forecast



## Autoglass® Capabilities



# Aiming For 100% Coverage



















#### IMI Automotive Technician Accreditation









#### "Safety As Standard"

**Transport Research Laboratory** 

Creating the future of transport











The calibration processes were found to give identical results in ten repeated tests on all five vehicles (100 tests;