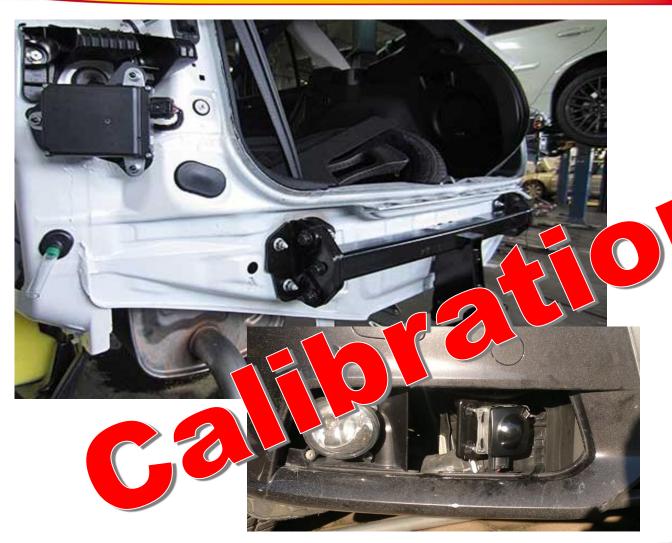

Ranging**

- Distance measurement using radio waves
- Only 2D, requires camera for object recognition
- Can see in poor visibility & at night
- Different ranges of distance affects angle of field of vision



#### Calibration Manufacturers Instructions







Audi A3 2016

-Calibrate front radar- when front reinforcement panel has been moved, removed or damaged

-Calibrate rear radar- when the rear bumper has been removed

-Calibrate front camera- When camera has been removed & refitted or windscreen has been removed / refitted





Mercedes C-Class 2014
-Calibrate Front Radar- when
....After ANY accident repair in the
front area or after wheel alignment

-Calibrate front camera- When camera has been removed & refitted or windscreen has been removed / refitted



#### Sensors Under Cover







#### Can Your Vehicle Sensors Lie?







## Make/Models Needing calibration





## Make/Models Needing calibration





#### What Is Static Calibration?







#### Static Calibration Video





### Journey To Autonomy



01101001 7 01 1100



http://www.techrepublic.com/article/autonomous-driving-levels-0-to-5-understanding-the-differences/

A COX AUTOMOTIVE BRAND



# Examples-





# Solution

"It's not just a piece of glass"



## Belron® ADAS Camera Calibration Forecast



## Autoglass® Capabilities



# Aiming For 100% Coverage



















#### IMI Automotive Technician Accreditation









#### "Safety As Standard"

**Transport Research Laboratory** 

Creating the future of transport











The calibration processes were found to give identical results in ten re