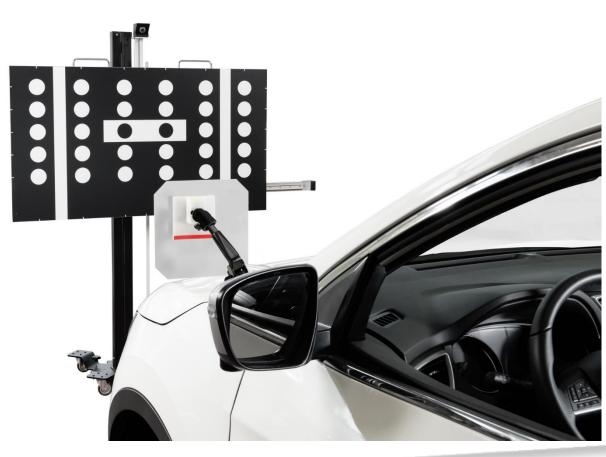

distance affects angle of field of vision



#### Calibration Manufacturers Instructions







Audi A3 2016

-Calibrate front radar- when front reinforcement panel has been moved, removed or damaged

-Calibrate rear radar- when the rear bumper has been removed

-Calibrate front camera- When camera has been removed & refitted or windscreen has been removed / refitted





Mercedes C-Class 2014
-Calibrate Front Radar- when
....After ANY accident repair in the
front area or after wheel alignment

-Calibrate front camera- When camera has been removed & refitted or windscreen has been removed / refitted



#### Sensors Under Cover







#### Can Your Vehicle Sensors Lie?







## Make/Models Needing calibration





## Make/Models Needing calibration





#### What Is Static Calibration?







#### Static Calibration Video





### Journey To Autonomy



01101001 7 01 1100



http://www.techrepublic.com/article/autonomous-driving-levels-0-to-5-understanding-the-differences/

A COX AUTOMOTIVE BRAND



# Examples-





# Solution

"It's not just a piece of glass"



## Belron® ADAS Camera Calibration Forecast



## Autoglass® Capabilities



# Aiming For 100% Coverage



















#### IMI Automotive Technician Accreditation









#### "Safety As Standard"

**Transport Research Laboratory** 

Creating the future of transport











The calibration processes were found to give identical results in ten repeated tests on all five vehicles (100 tests; 50 back-to-back tests in total). In all these cases, the calibration procedure carried out with the Hella Gutmann tool