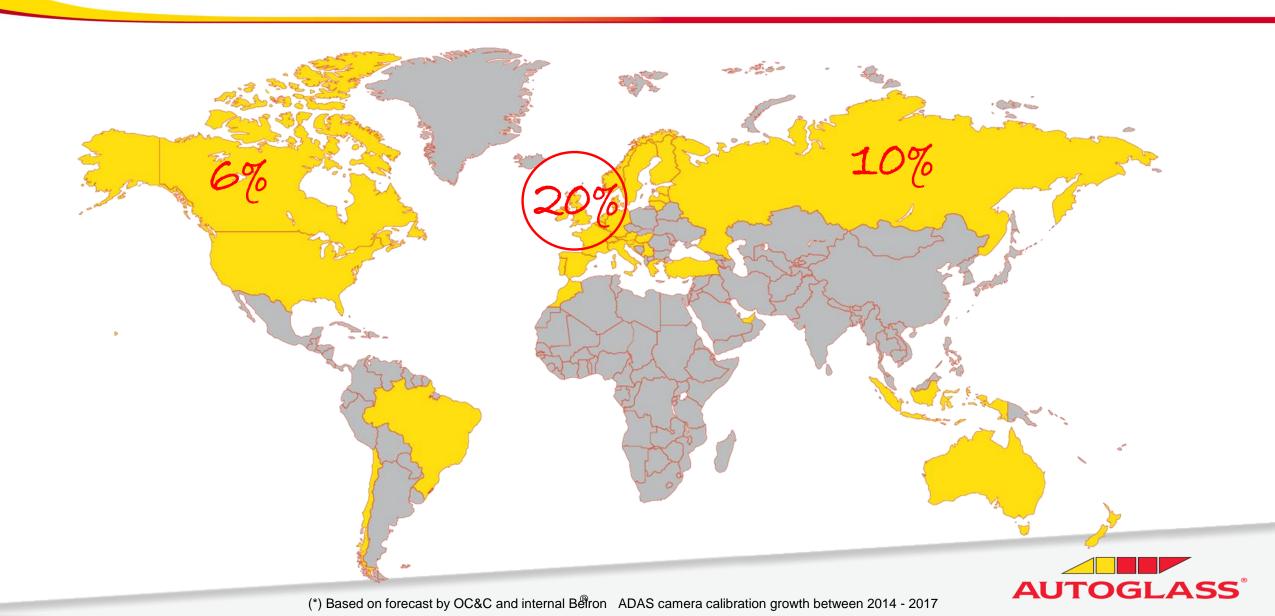

ed or windscreen has been removed / refitted





Mercedes C-Class 2014
-Calibrate Front Radar- when
....After ANY accident repair in the
front area or after wheel alignment

-Calibrate front camera- When camera has been removed & refitted or windscreen has been removed / refitted



#### Sensors Under Cover







#### Can Your Vehicle Sensors Lie?







## Make/Models Needing calibration





## Make/Models Needing calibration





#### What Is Static Calibration?







#### Static Calibration Video





### Journey To Autonomy



01101001 7 01 1100



http://www.techrepublic.com/article/autonomous-driving-levels-0-to-5-understanding-the-differences/

A COX AUTOMOTIVE BRAND



# Examples-





# Solution

"It's not just a piece of glass"



## Belron® ADAS Camera Calibration Forecast



## Autoglass® Capabilities



# Aiming For 100% Coverage



















#### IMI Automotive Technician Accreditation









#### "Safety As Standard"

**Transport Research Laboratory** 

Creating the future of transport











The calibration processes were found to give identical results in ten repeated tests on all five vehicles (100 tests; 50 back-to-back tests in total). In all these cases, the calibration procedure carried out with the Hella Gutmann tool resulted in exactly the same calibration process and outcome as with the respective OEM tool. This was verified by TRL witnessing calibrations and through the comparison of identical 'key data bytes' in the messages from the ECU which reported the calibration outcome.

OEM = Original Equipment Manufacturer - i.e. the tool