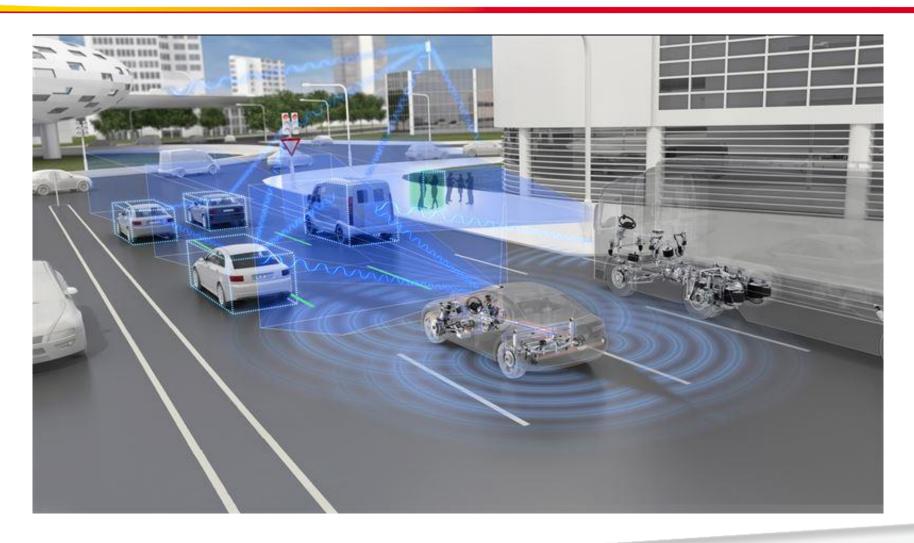

vision



#### Calibration Manufacturers Instructions







Audi A3 2016

-Calibrate front radar- when front reinforcement panel has been moved, removed or damaged

-Calibrate rear radar- when the rear bumper has been removed

-Calibrate front camera- When camera has been removed & refitted or windscreen has been removed / refitted





Mercedes C-Class 2014
-Calibrate Front Radar- when
....After ANY accident repair in the
front area or after wheel alignment

-Calibrate front camera- When camera has been removed & refitted or windscreen has been removed / refitted



#### Sensors Under Cover







#### Can Your Vehicle Sensors Lie?







## Make/Models Needing calibration





## Make/Models Needing calibration





#### What Is Static Calibration?







#### Static Calibration Video





### Journey To Autonomy



01101001 7 01 1100



http://www.techrepublic.com/article/autonomous-driving-levels-0-to-5-understanding-the-differences/

A COX AUTOMOTIVE BRAND



# Examples-





# Solution

"It's not just a piece of glass"



## Belron® ADAS Camera Calibration Forecast



## Autoglass® Capabilities



# Aiming For 100% Coverage



















#### IMI Automotive Technician Accreditation









#### "Safety As Standard"

**Transport Research Laboratory** 

Creating the future of transport











The calibration processes were found to give identical results in ten repeated tests on all five vehicles (100 tests; 50 back-to-back tests in total). In all these cases, the calibration procedure carried out with the Hella Gutmann tool resulted in exactly the same calib