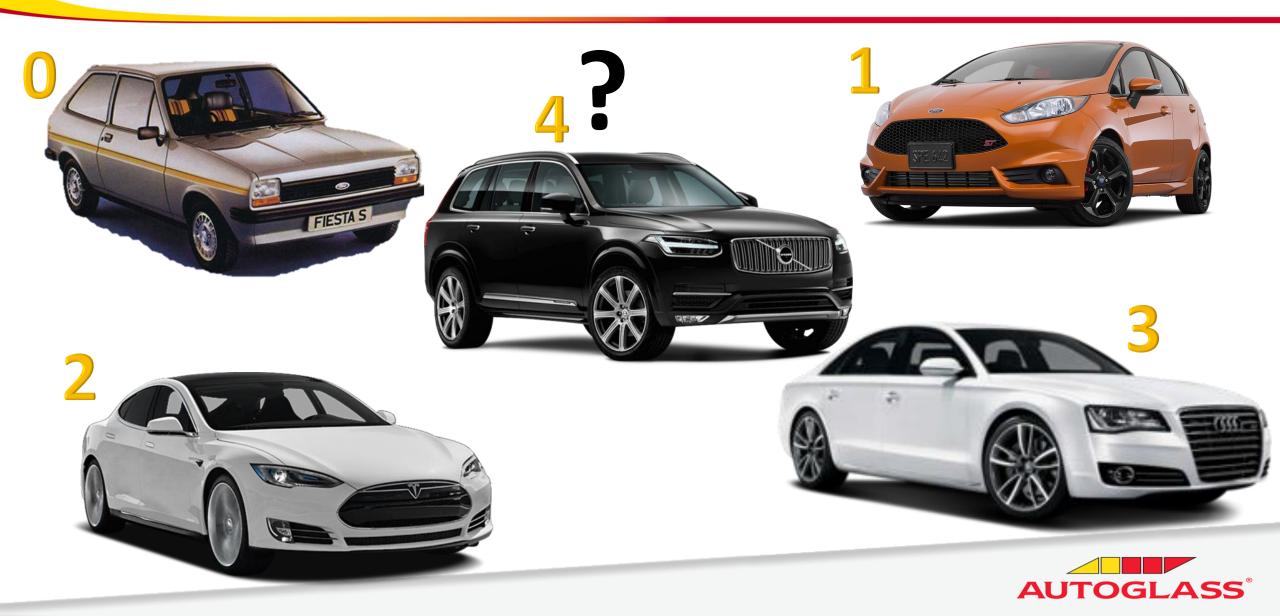

### Journey To Autonomy

01101001 7 01 1100

http://www.techrepublic.com/article/autonomous-driving-levels-0-to-5-understanding-the-differences/

A COX AUTOMOTIVE BRAND