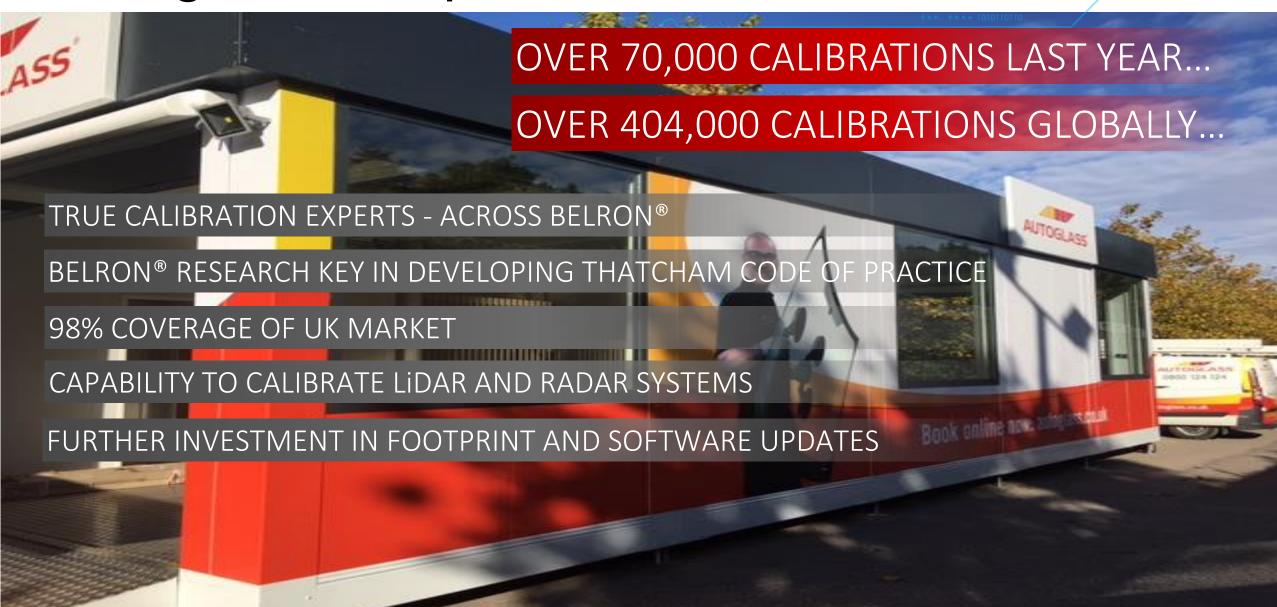

ved / refitted





Mercedes C-Class 2014
-Calibrate Front Radar- when
....After ANY accident repair in the
front area or after wheel alignment

-Calibrate front camera- When camera has been removed & refitted or windscreen has been removed / refitted



#### Sensors Under Cover







#### Can Your Vehicle Sensors Lie?







## Make/Models Needing calibration





## Make/Models Needing calibration





#### What Is Static Calibration?







#### Static Calibration Video





### Journey To Autonomy



01101001 7 01 1100



http://www.techrepublic.com/article/autonomous-driving-levels-0-to-5-understanding-the-differences/

A COX AUTOMOTIVE BRAND



# Examples-





# Solution

"It's not just a piece of glass"



## Belron® ADAS Camera Calibration Forecast



## Autoglass® Capabilities



# Aiming For 100% Coverage



















#### IMI Automotive Technician Accreditation









#### "Safety As Standard"

**Transport Research Laboratory** 

Creating the future of transport











The calibration processes were found to give identical results in ten repeated tests on all five vehicles (100 tests; 50 back-to-back tests in total). In all these cases, the calibration procedure carried out with the Hella Gutmann tool resulted in exactly the same calibration process and outcome as with the respective OEM tool. This was verified by TRL witnessing calibrations and through the comparison of identical 'key data bytes' in the messages from the ECU which reported the calibration outcome.

OEM = Original Equipment Manufacturer - i.e. the tool confirmed to be used by the re