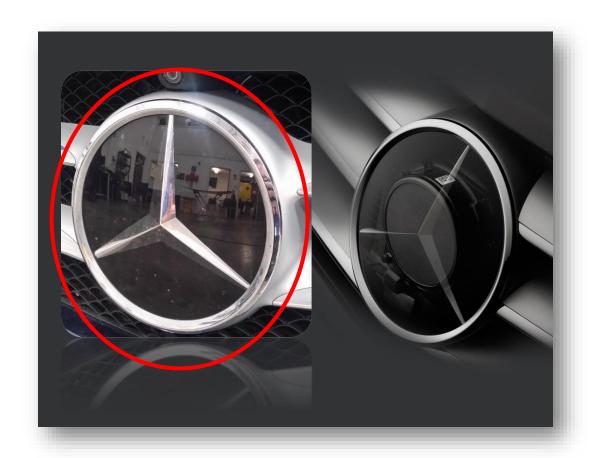

# ADAS/RADAR Uncovered

"It's not just a piece of glass"

BELRO

#### **ADAS Uncovered**



#### Introduction To The World Of ADAS







**AUTOGLASS**®

















• Windscreen camera systems include LKA/LKW &TSR.





#### New OEM Technology: Trifocal cameras





## Example Of Sensors Working Together



#### Distance Measurement And Camera Examples



#### **LIDAR- Light Detection and Ranging**

- Distance measurement and plotting using infra red light
- 3D
- Can be affected by light & weather conditions

#### **RADAR – Radio Detection and Ranging**

- Distance measurement using radio waves
- Only 2D, requires camera for object recognition
- Can see in poor visibility & at night
- Different ranges of distance affects angle of field of vision



#### Calibration Manufacturers Instructions







Audi A3 2016

-Calibrate front radar- when front reinforcement panel has been moved, removed or damaged

-Calibrate rear radar- when the rear b