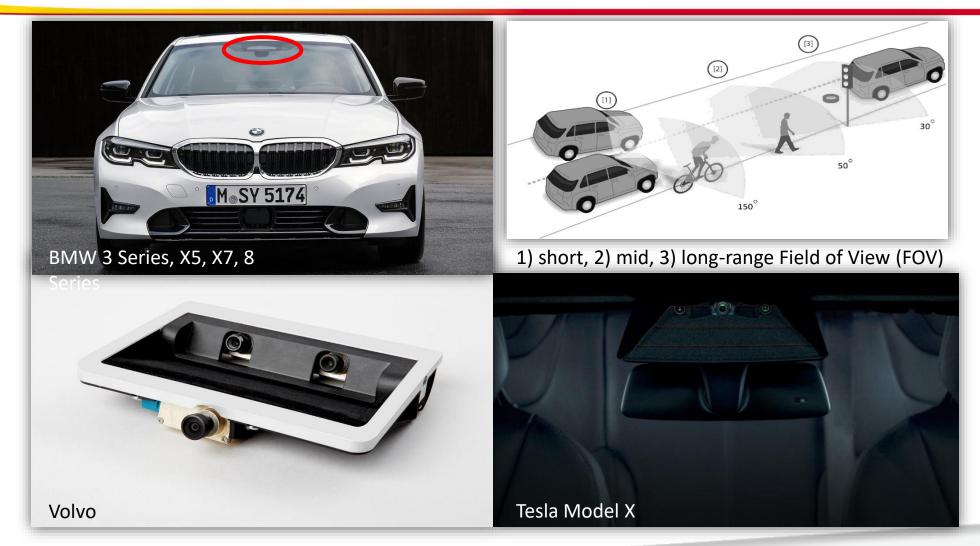

#### New OEM Technology: Trifocal cameras

## Example Of Sensors Working Together