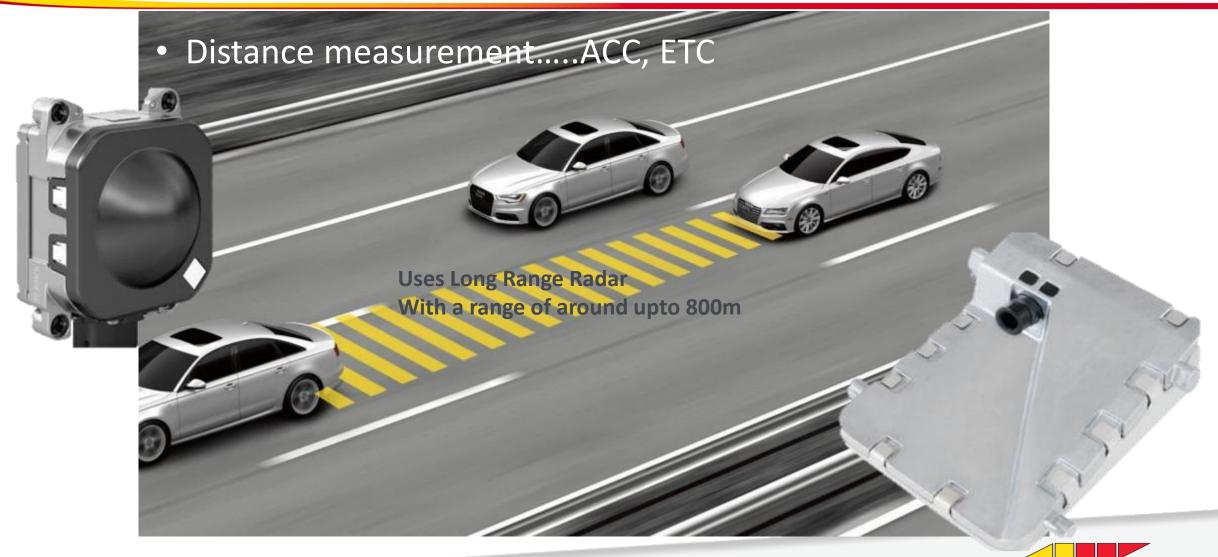

#### Distance Measurement And Camera Examples

#### **RADAR – Radio Detection and Ranging**

- Distance measurement using radio waves
- Only 2D, requires camera for object recognition
- Can see in poor visibility & at night
- Different ranges of distance affects angle of field of vision