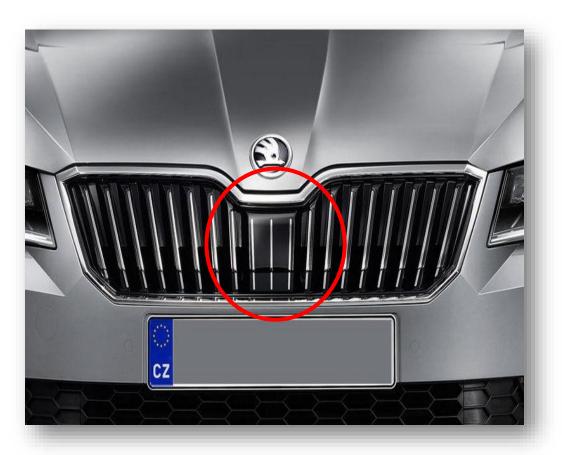

# ADAS/RADAR Uncovered

"It's not just a piece of glass"

BELRO

#### **ADAS Uncovered**



#### Introduction To The World Of ADAS







**AUTOGLASS**®

















• Windscreen camera systems include LKA/LKW &TSR.





#### New OEM Technology: Trifocal cameras





## Example Of Sensors Working Together



#### Distance Measurement And Camera Examples



#### **LIDAR- Light Detection and Ranging**

- Distance measurement and plotting using infra red light
- 3D
- Can be affected by light & weather conditions

#### **RADAR – Radio Detection and Ranging**

- Distance measurement using radio waves
- Only 2D, requires camera for object recognition
- Can see in poor visibility & at night
- Different ranges of distance affects angle of field of vision



#### Calibration Manufacturers Instructions







Audi A3 2016

-Calibrate front radar- when front reinforcement panel has been moved, removed or damaged

-Calibrate rear radar- when the rear bum