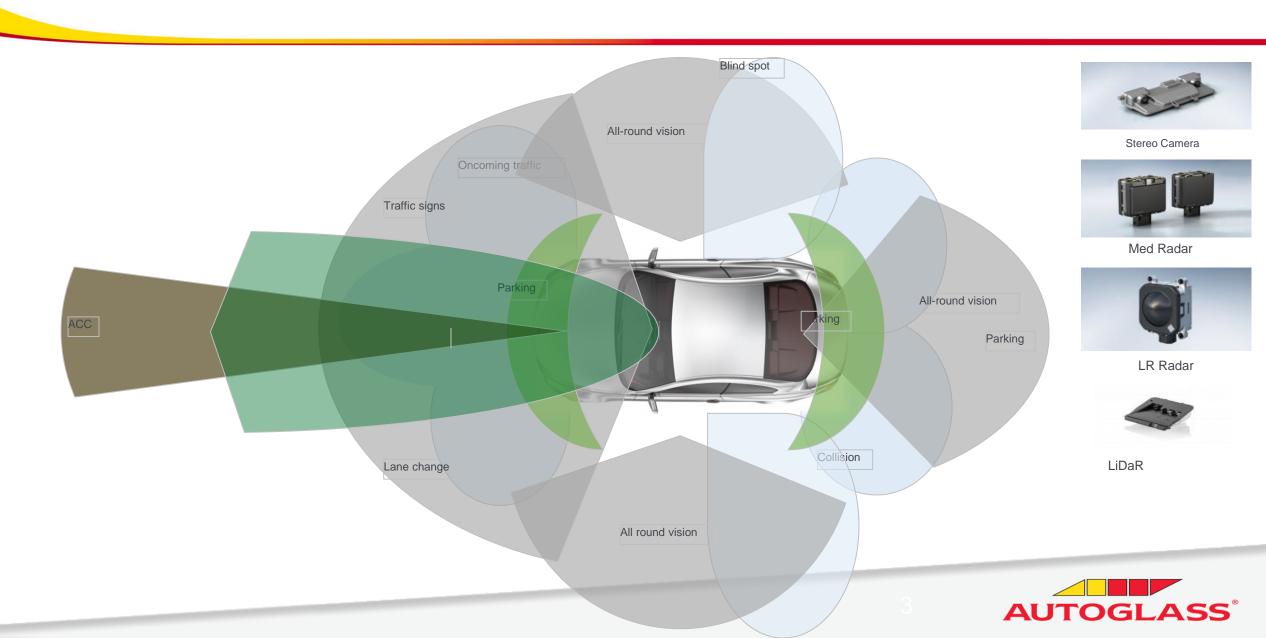

## Example Of Sensors Working Together

#### Distance Measurement And Camera Examples