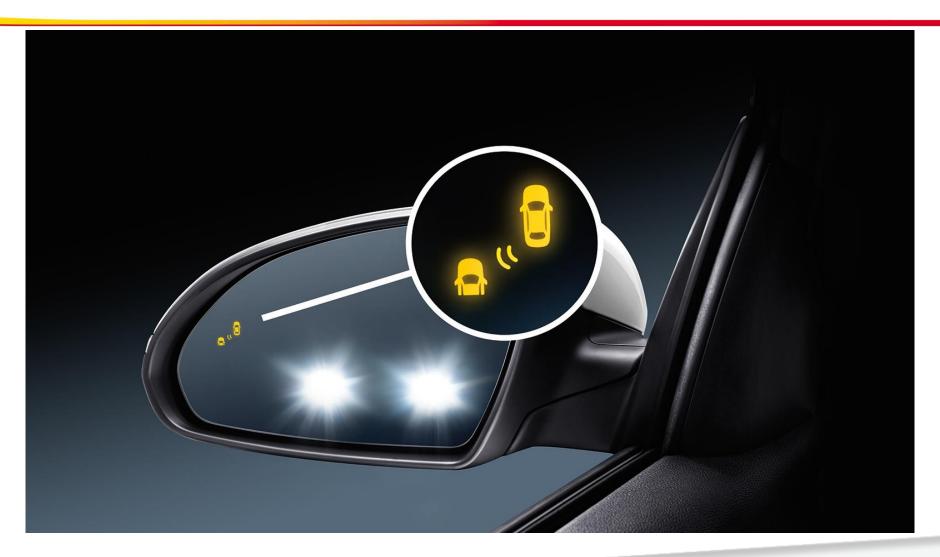

# ADAS/RADAR Uncovered

"It's not just a piece of glass"

BELRO

#### **ADAS Uncovered**



#### Introduction To The World Of ADAS







**AUTOGLASS**®

















• Windscreen camera systems include LKA/LKW &TSR.





#### New OEM Technology: Trifocal cameras





## Example Of Sensors Working Together



#### Distance Measurement And Camera Examples



#### **LIDAR- Light Detection and Ranging**

- Distance measurement and plotting using infra red light
- 3D
- Can be affected by light & weather conditions

#### **RADAR – Radio Detection and Ranging**

- Distance measurement using radio waves
- Only 2D, requires camera for object recognition
- Can see in poor visibility & at night
- Different ranges of distance affects angle of field of vision



#### Calibration Manufacturers Instructions







Audi A3 2016

-Calibrate front radar- when front reinforcement panel has been moved, removed or damaged

-Calibrate rear radar- when the rear bumper ha