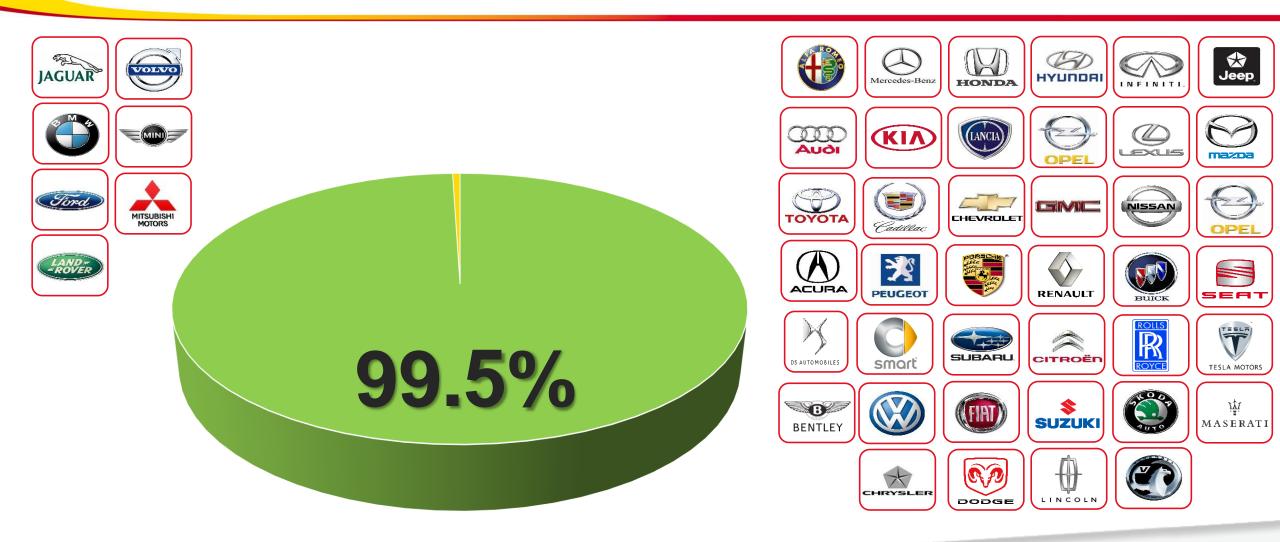

bject recognition
- Can see in poor visibility & at night
- Different ranges of distance affects angle of field of vision



#### Calibration Manufacturers Instructions







Audi A3 2016

-Calibrate front radar- when front reinforcement panel has been moved, removed or damaged

-Calibrate rear radar- when the rear bumper has been removed

-Calibrate front camera- When camera has been removed & refitted or windscreen has been removed / refitted





Mercedes C-Class 2014
-Calibrate Front Radar- when
....After ANY accident repair in the
front area or after wheel alignment

-Calibrate front camera- When camera has been removed & refitted or windscreen has been removed / refitted



#### Sensors Under Cover







#### Can Your Vehicle Sensors Lie?







## Make/Models Needing calibration





## Make/Models Needing calibration





#### What Is Static Calibration?







#### Static Calibration Video





### Journey To Autonomy



01101001 7 01 1100



http://www.techrepublic.com/article/autonomous-driving-levels-0-to-5-understanding-the-differences/

A COX AUTOMOTIVE BRAND



# Examples-





# Solution

"It's not just a piece of glass"



## Belron® ADAS Camera Calibration Forecast



## Autoglass® Capabilities



# Aiming For 100% Coverage



















#### IMI Automotive Technician Accreditation









#### "Safety As Standard"

**Transport Research Laboratory** 

Creating the future of transport











The calibration processes were found to give identical results in ten repeated tests on all five vehicles (100 tests; 50 back-to-back tests in total). In al