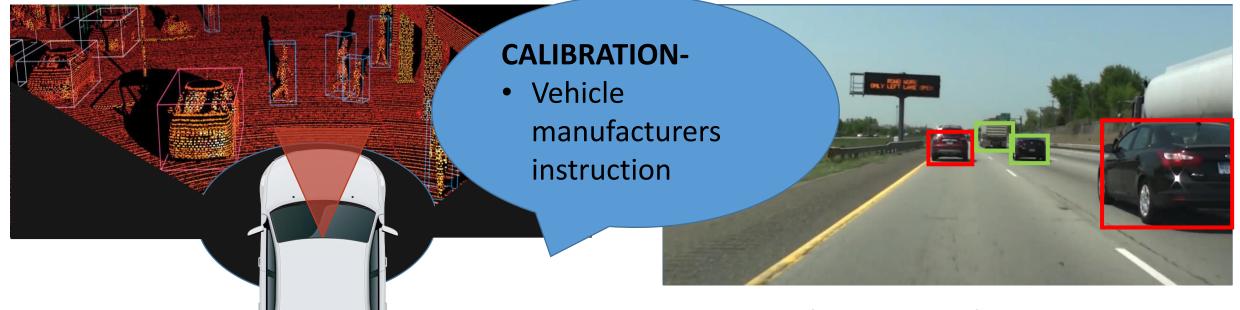

#### Calibration Manufacturers Instructions

Audi A3 2016

-Calibrate front radar- when front reinforcement panel has been moved, removed or damaged

-Calibrate rear radar- when the rear bumper has been removed

-Calibrate front camera- When camera has been removed & refitted or windscreen has been removed / refitted

Mercedes C-Class 2014
-Calibrate Front Radar- when
....After ANY accident repair in the
front area or after wheel alignment

-Calibrate front camera- When camera has been removed & refitted or windscreen has been removed / refitted