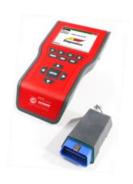

#### Calibration Manufacturers Instructions

Audi A3 2016

-Calibrate front radar- when front reinforcement panel has been moved, removed or damaged

-Calibrate rear radar- when the rear bumper has been removed

-Calibrate front camera- When camera has been removed & refitted or windscreen has been removed / refitted

Mercedes C-Class 2014
-Calibrate Front Radar- when
....After ANY accident repair in the
front area or after wheel alignment

-Calibrate front camera- When camera has been removed & refitted or windscreen has been removed / refitted