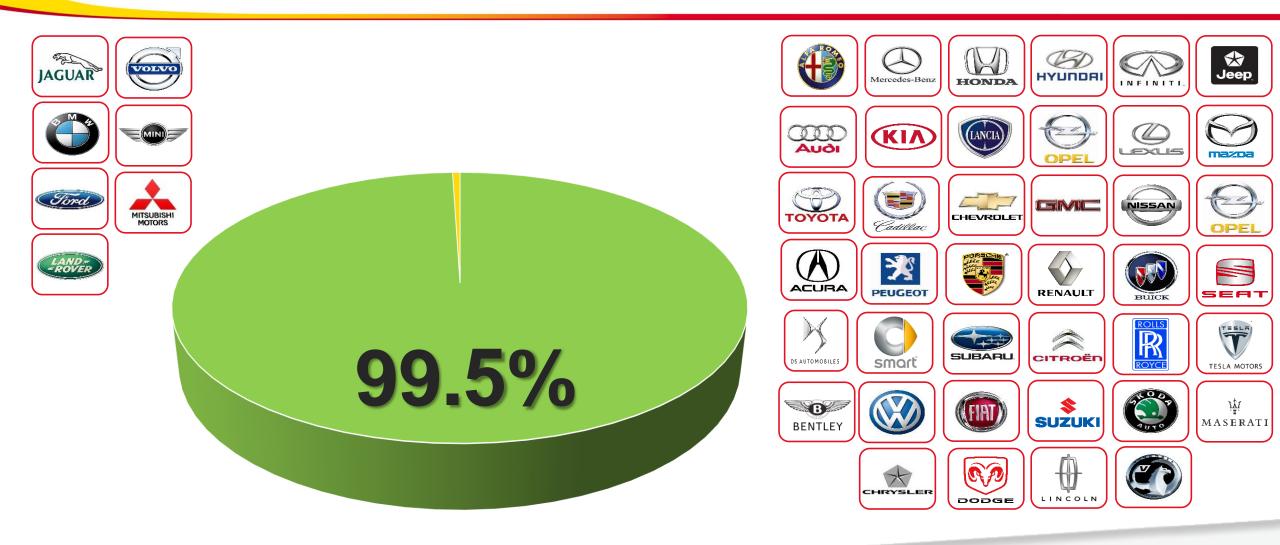

bility & at night
- Different ranges of distance affects angle of field of vision



#### Calibration Manufacturers Instructions







Audi A3 2016

-Calibrate front radar- when front reinforcement panel has been moved, removed or damaged

-Calibrate rear radar- when the rear bumper has been removed

-Calibrate front camera- When camera has been removed & refitted or windscreen has been removed / refitted





Mercedes C-Class 2014
-Calibrate Front Radar- when
....After ANY accident repair in the
front area or after wheel alignment

-Calibrate front camera- When camera has been removed & refitted or windscreen has been removed / refitted



#### Sensors Under Cover







#### Can Your Vehicle Sensors Lie?







## Make/Models Needing calibration





## Make/Models Needing calibration





#### What Is Static Calibration?







#### Static Calibration Video





### Journey To Autonomy



01101001 7 01 1100



http://www.techrepublic.com/article/autonomous-driving-levels-0-to-5-understanding-the-differences/

A COX AUTOMOTIVE BRAND



# Examples-





# Solution

"It's not just a piece of glass"



## Belron® ADAS Camera Calibration Forecast



## Autoglass® Capabilities



# Aiming For 100% Coverage



















#### IMI Automotive Technician Accreditation









#### "Safety As Standard"

**Transport Research Laboratory** 

Creating the future of transport











The calibration processes were found to give identical results in ten repeated tests on all five vehicles (100 tests; 50 back-to-back tests in total). In all these cases, the calibration procedure