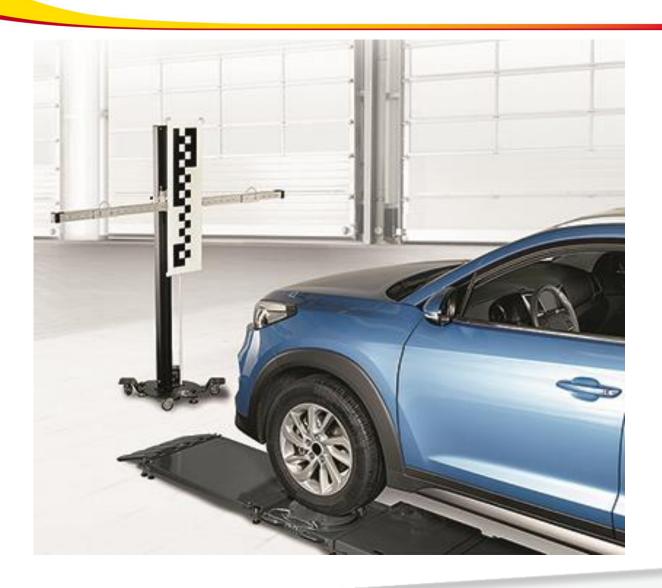

f distance affects angle of field of vision



#### Calibration Manufacturers Instructions







Audi A3 2016

-Calibrate front radar- when front reinforcement panel has been moved, removed or damaged

-Calibrate rear radar- when the rear bumper has been removed

-Calibrate front camera- When camera has been removed & refitted or windscreen has been removed / refitted





Mercedes C-Class 2014
-Calibrate Front Radar- when
....After ANY accident repair in the
front area or after wheel alignment

-Calibrate front camera- When camera has been removed & refitted or windscreen has been removed / refitted



#### Sensors Under Cover







#### Can Your Vehicle Sensors Lie?







## Make/Models Needing calibration





## Make/Models Needing calibration





#### What Is Static Calibration?







#### Static Calibration Video





### Journey To Autonomy



01101001 7 01 1100



http://www.techrepublic.com/article/autonomous-driving-levels-0-to-5-understanding-the-differences/

A COX AUTOMOTIVE BRAND



# Examples-





# Solution

"It's not just a piece of glass"



## Belron® ADAS Camera Calibration Forecast



## Autoglass® Capabilities



# Aiming For 100% Coverage



















#### IMI Automotive Technician Accreditation









#### "Safety As Standard"

**Transport Research Laboratory** 

Creating the future of transport











The calibration processes were found to give identical results in ten repeated tests on all five vehicles (100 tests; 50 back-to-back tests in total). In all these cases, the calibration procedure carried out with the Hella Gutmann to