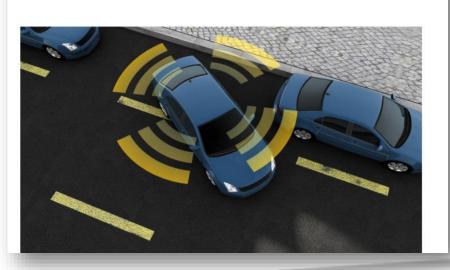

ir in the
front area or after wheel alignment

-Calibrate front camera- When camera has been removed & refitted or windscreen has been removed / refitted



#### Sensors Under Cover







#### Can Your Vehicle Sensors Lie?







## Make/Models Needing calibration





## Make/Models Needing calibration





#### What Is Static Calibration?







#### Static Calibration Video





### Journey To Autonomy



01101001 7 01 1100



http://www.techrepublic.com/article/autonomous-driving-levels-0-to-5-understanding-the-differences/

A COX AUTOMOTIVE BRAND



# Examples-





# Solution

"It's not just a piece of glass"



## Belron® ADAS Camera Calibration Forecast



## Autoglass® Capabilities



# Aiming For 100% Coverage



















#### IMI Automotive Technician Accreditation









#### "Safety As Standard"

**Transport Research Laboratory** 

Creating the future of transport











The calibration processes were found to give identical results in ten repeated tests on all five vehicles (100 tests; 50 back-to-back tests in total). In all these cases, the calibration procedure carried out with the Hella Gutmann tool resulted in exactly the same calibration process and outcome as with the respective OEM tool. This was verified by TRL witnessing calibrations and through the comparison of identical 'key data bytes' in the messages from the ECU which reported the calibration outcome.

OEM = Original Equipment Manufacturer - i.e. the tool confirmed to be used by the relevant vehicle manufacturer

Quality approved:

(Project Manager)

AL

Mervyn Edwards (Technical R