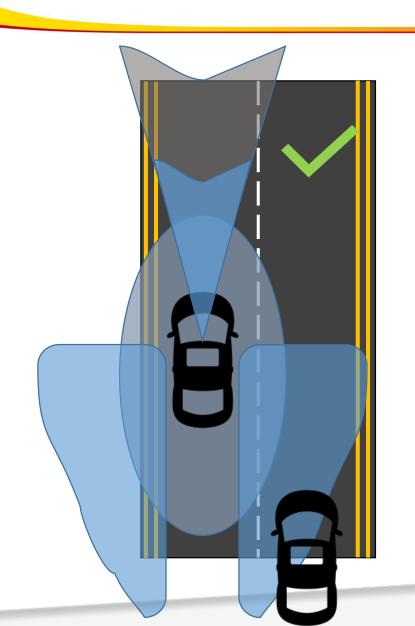

o waves
- Only 2D, requires camera for object recognition
- Can see in poor visibility & at night
- Different ranges of distance affects angle of field of vision



#### Calibration Manufacturers Instructions







Audi A3 2016

-Calibrate front radar- when front reinforcement panel has been moved, removed or damaged

-Calibrate rear radar- when the rear bumper has been removed

-Calibrate front camera- When camera has been removed & refitted or windscreen has been removed / refitted





Mercedes C-Class 2014
-Calibrate Front Radar- when
....After ANY accident repair in the
front area or after wheel alignment

-Calibrate front camera- When camera has been removed & refitted or windscreen has been removed / refitted



#### Sensors Under Cover







#### Can Your Vehicle Sensors Lie?







## Make/Models Needing calibration





## Make/Models Needing calibration





#### What Is Static Calibration?







#### Static Calibration Video





### Journey To Autonomy



01101001 7 01 1100



http://www.techrepublic.com/article/autonomous-driving-levels-0-to-5-understanding-the-differences/

A COX AUTOMOTIVE BRAND



# Examples-





# Solution

"It's not just a piece of glass"



## Belron® ADAS Camera Calibration Forecast



## Autoglass® Capabilities



# Aiming For 100% Coverage



















#### IMI Automotive Technician Accreditation









#### "Safety As Standard"

**Transport Research Laboratory** 

Creating the future of transport











The calibration processes were found to give identical results in ten repeated tests on all five vehicles (100 tests