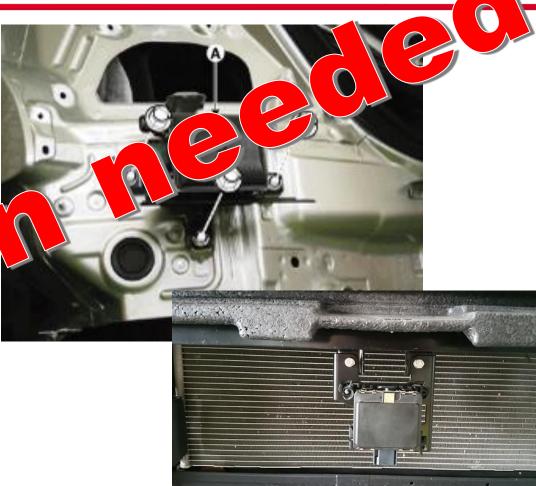

nging**

- Distance measurement using radio waves
- Only 2D, requires camera for object recognition
- Can see in poor visibility & at night
- Different ranges of distance affects angle of field of vision



#### Calibration Manufacturers Instructions







Audi A3 2016

-Calibrate front radar- when front reinforcement panel has been moved, removed or damaged

-Calibrate rear radar- when the rear bumper has been removed

-Calibrate front camera- When camera has been removed & refitted or windscreen has been removed / refitted





Mercedes C-Class 2014
-Calibrate Front Radar- when
....After ANY accident repair in the
front area or after wheel alignment

-Calibrate front camera- When camera has been removed & refitted or windscreen has been removed / refitted



#### Sensors Under Cover







#### Can Your Vehicle Sensors Lie?







## Make/Models Needing calibration





## Make/Models Needing calibration





#### What Is Static Calibration?







#### Static Calibration Video





### Journey To Autonomy



01101001 7 01 1100



http://www.techrepublic.com/article/autonomous-driving-levels-0-to-5-understanding-the-differences/

A COX AUTOMOTIVE BRAND



# Examples-





# Solution

"It's not just a piece of glass"



## Belron® ADAS Camera Calibration Forecast



## Autoglass® Capabilities



# Aiming For 100% Coverage



















#### IMI Automotive Technician Accreditation









#### "Safety As Standard"

**Transport Research Laboratory** 

Creating the future of transport











The calibration processes were found to give identical results in ten repe