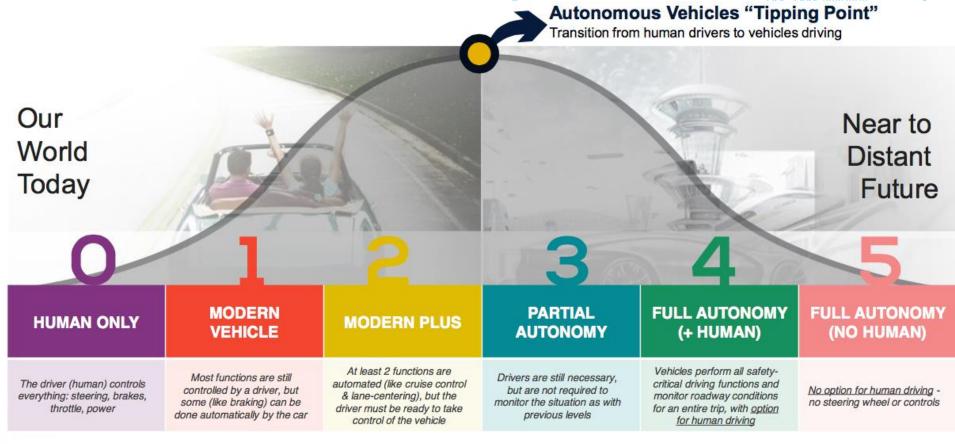

### Journey To Autonomy

01101001 7 01 1100

http://www.techrepublic.com/article/autonomous-driving-levels-0-to-5-understanding-the-differences/

A COX AUTOMOTIVE BRAND