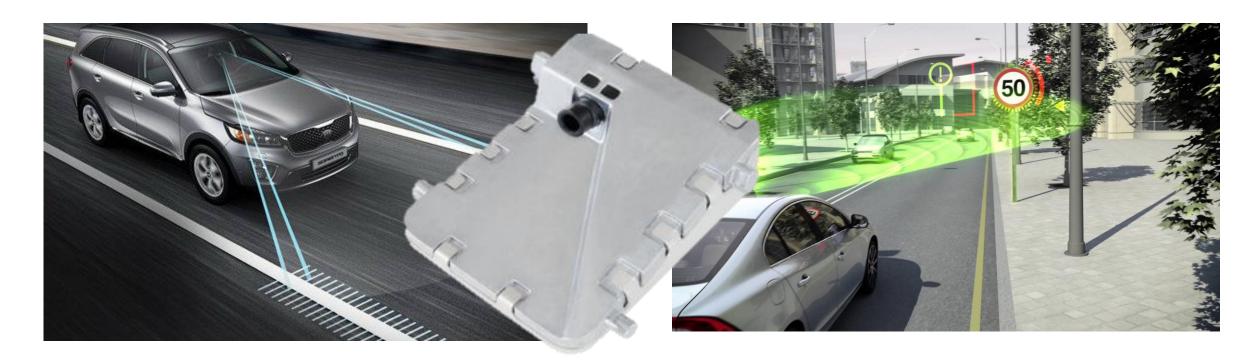

#### **LIDAR- Light Detection and Ranging**

- Distance measurement and plotting using infra red light
- 3D
- Can be affected by light & weather conditions

#### **RADAR – Radio Detection and Ranging**

- Distance measurement using radio waves
- Only 2D, requires camera for object recognition
- Can see in poor visibility & at night
- Different ranges of distance affects angle of field of vision